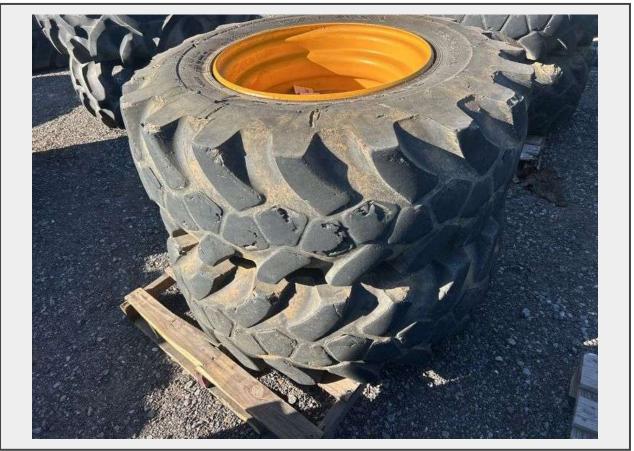

Sale Name: December Albuquerque Area Truck and Equipment Auction LOT 1702 - Qty Galaxy 17.5-25 L-2 Tires

**Terms** THIS LISTING IS SUBJECT TO J&J AUCTIONEERS TERMS AND CONDITIONS, INCLUDING WITHOUT LIMITATION, THIS CATALOG IS ONLY A "GUIDE" AND MAY NOT BE ACCURATE, THAT ALL SALES ARE FINAL AND THAT BUYER IS RESPONSIBLE FOR INSPECTION OF ALL EQUIPMENT PRIOR TO BIDDING. ALL LOTS HAVE DEFICIENCIES. PHOTOS MAY SHOW MULTIPLE LOTS IN THE BACKGROUND. QUANTITIES AND LENGHTS ARE APPROXIMATE J&J AUCTIONEERS DOES NOT OFFER SHIPPING ON THIS LOT AND SUCH SHIPPING IS THE SOLE RESPONSIBILITY OF THE BUYER. THANK YOU FOR YOUR BUSINESS.