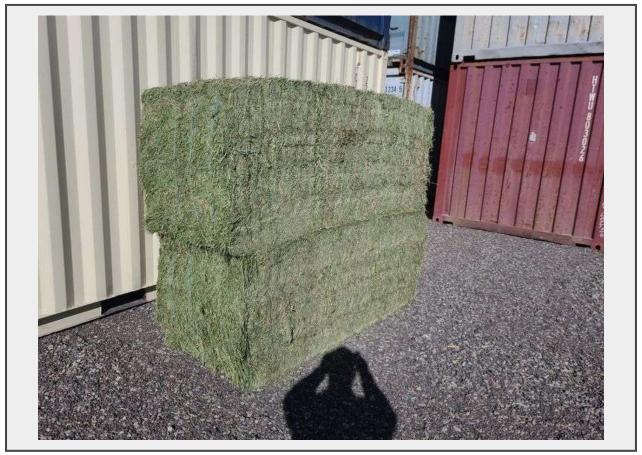

Sale Name: December Albuquerque Area Truck and Equipment Auction LOT 2132 - Qty(2) 3 x 3 x 8 Bales Colorado 2nd Cut Alfalfa Hay

**Terms** THIS LISTING IS SUBJECT TO J&J AUCTIONEERS TERMS AND CONDITIONS, INCLUDING WITHOUT LIMITATION, THIS CATALOG IS ONLY A "GUIDE" AND MAY NOT BE ACCURATE, THAT ALL SALES ARE FINAL AND THAT BUYER IS RESPONSIBLE FOR INSPECTION OF ALL EQUIPMENT PRIOR TO BIDDING. ALL LOTS HAVE DEFICIENCIES. PHOTOS MAY SHOW MULTIPLE LOTS IN THE BACKGROUND. QUANTITIES AND LENGHTS ARE APPROXIMATE J&J AUCTIONEERS DOES NOT OFFER SHIPPING ON THIS LOT AND SUCH SHIPPING IS THE SOLE RESPONSIBILITY OF THE BUYER. THANK YOU FOR YOUR BUSINESS.

## Description

Average Weight 1013lbs Representative photo. Non-Specified Lots, buyer will receive next available bales out of the stack

Quantity: 1

**J&J** Auctioneers

https://auctions.jandjauction.com/