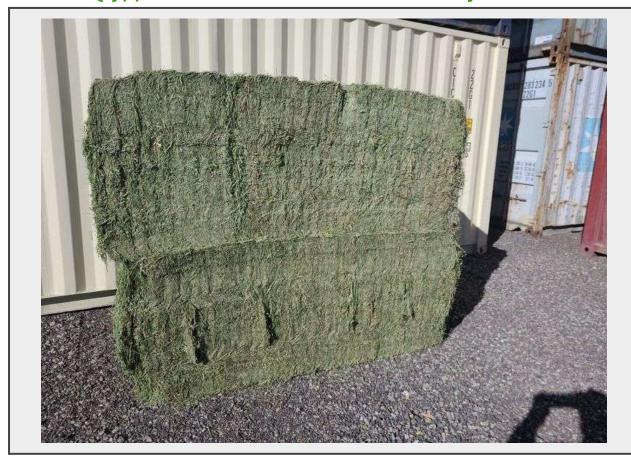

## **Sale Name:** December Albuquerque Area Truck and Equipment Auction LOT 2131 - Qty(2) 3 x 3 x 8 Bales Colorado 2nd Cut Alfalfa Hay

Terms THIS LISTING IS SUBJECT TO J&J AUCTIONEERS TERMS AND CONDITIONS, INCLUDING WITHOUT LIMITATION, THIS CATALOG IS ONLY A "GUIDE" AND MAY NOT BE ACCURATE, THAT ALL SALES ARE FINAL AND THAT BUYER IS RESPONSIBLE FOR INSPECTION OF ALL EQUIPMENT PRIOR TO BIDDING. ALL LOTS HAVE DEFICIENCIES. PHOTOS MAY SHOW MULTIPLE LOTS IN THE BACKGROUND. QUANTITIES AND LENGHTS ARE APPROXIMATE J&J AUCTIONEERS DOES NOT OFFER SHIPPING ON THIS LOT AND SUCH SHIPPING IS THE SOLE RESPONSIBILITY OF THE BUYER. THANK YOU FOR YOUR BUSINESS.

## **Description**

Average Weight 1013lbs Representative photo. Non-Specified Lots, buyer will receive next available bales out of the stack

Quantity: 1

https://auctions.jandjauction.com/