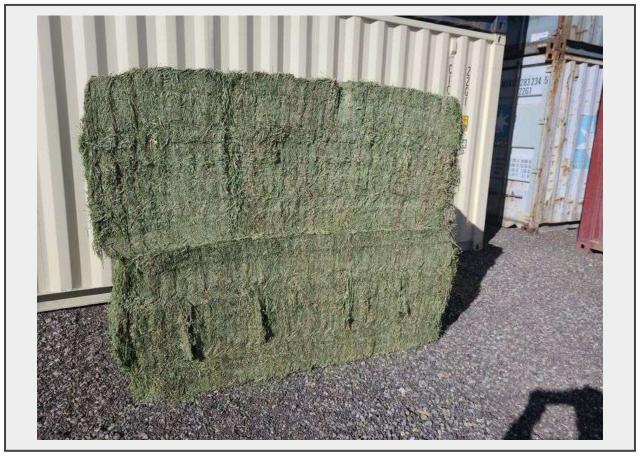

Sale Name: December Albuquerque Area Truck and Equipment Auction LOT 2126 - Qty(2) 3 x 3 x 8 Bales Colorado 2nd Cut Alfalfa Hay

**Terms** THIS LISTING IS SUBJECT TO J&J AUCTIONEERS TERMS AND CONDITIONS, INCLUDING WITHOUT LIMITATION, THIS CATALOG IS ONLY A "GUIDE" AND MAY NOT BE ACCURATE, THAT ALL SALES ARE FINAL AND THAT BUYER IS RESPONSIBLE FOR INSPECTION OF ALL EQUIPMENT PRIOR TO BIDDING. ALL LOTS HAVE DEFICIENCIES. PHOTOS MAY SHOW MULTIPLE LOTS IN THE BACKGROUND. QUANTITIES AND LENGHTS ARE APPROXIMATE J&J AUCTIONEERS DOES NOT OFFER SHIPPING ON THIS LOT AND SUCH SHIPPING IS THE SOLE RESPONSIBILITY OF THE BUYER. THANK YOU FOR YOUR BUSINESS.

## Description

Average Weight 1013lbs Representative photo. Non-Specified Lots, buyer will receive next available bales out of the stack

Quantity: 1

**J&J** Auctioneers

https://auctions.jandjauction.com/