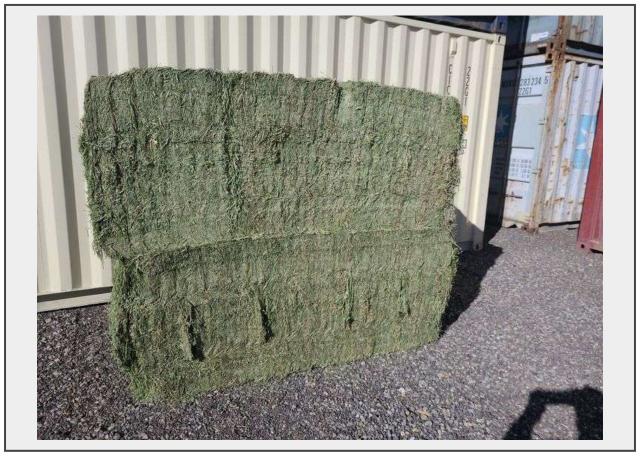

Sale Name: December Albuquerque Area Truck and Equipment Auction LOT 2123 - Qty(2) 3 x 3 x 8 Bales Colorado 2nd Cut Alfalfa Hay

**Terms** THIS LISTING IS SUBJECT TO J&J AUCTIONEERS TERMS AND CONDITIONS, INCLUDING WITHOUT LIMITATION, THIS CATALOG IS ONLY A "GUIDE" AND MAY NOT BE ACCURATE, THAT ALL SALES ARE FINAL AND THAT BUYER IS RESPONSIBLE FOR INSPECTION OF ALL EQUIPMENT PRIOR TO BIDDING. ALL LOTS HAVE DEFICIENCIES. PHOTOS MAY SHOW MULTIPLE LOTS IN THE BACKGROUND. QUANTITIES AND LENGHTS ARE APPROXIMATE J&J AUCTIONEERS DOES NOT OFFER SHIPPING ON THIS LOT AND SUCH SHIPPING IS THE SOLE RESPONSIBILITY OF THE BUYER. THANK YOU FOR YOUR BUSINESS.

## Description

Average Weight 1013lbs Representative photo. Non-Specified Lots, buyer will receive next available bales out of the stack

Quantity: 1

**J&J** Auctioneers

https://auctions.jandjauction.com/