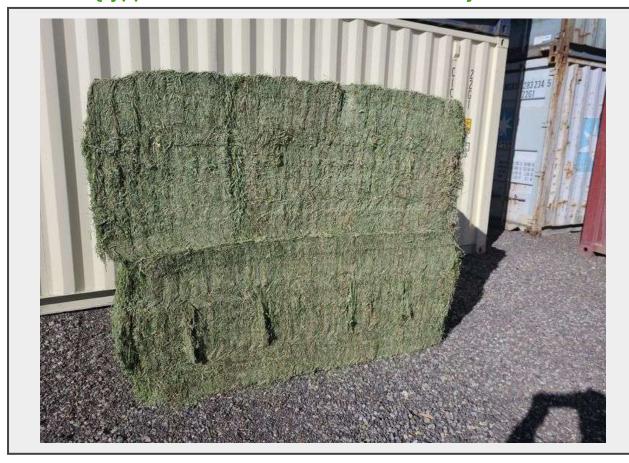

## **Sale Name:** December Albuquerque Area Truck and Equipment Auction LOT 2121 - Qty(2) 3 x 3 x 8 Bales Colorado 2nd Cut Alfalfa Hay

Terms THIS LISTING IS SUBJECT TO J&J AUCTIONEERS TERMS AND CONDITIONS, INCLUDING WITHOUT LIMITATION, THIS CATALOG IS ONLY A "GUIDE" AND MAY NOT BE ACCURATE, THAT ALL SALES ARE FINAL AND THAT BUYER IS RESPONSIBLE FOR INSPECTION OF ALL EQUIPMENT PRIOR TO BIDDING. ALL LOTS HAVE DEFICIENCIES. PHOTOS MAY SHOW MULTIPLE LOTS IN THE BACKGROUND. QUANTITIES AND LENGHTS ARE APPROXIMATE J&J AUCTIONEERS DOES NOT OFFER SHIPPING ON THIS LOT AND SUCH SHIPPING IS THE SOLE RESPONSIBILITY OF THE BUYER. THANK YOU FOR YOUR BUSINESS.

## **Description**

Average Weight 1013lbs Representative photo. Non-Specified Lots, buyer will receive next available bales out of the stack

Quantity: 1

https://auctions.jandjauction.com/