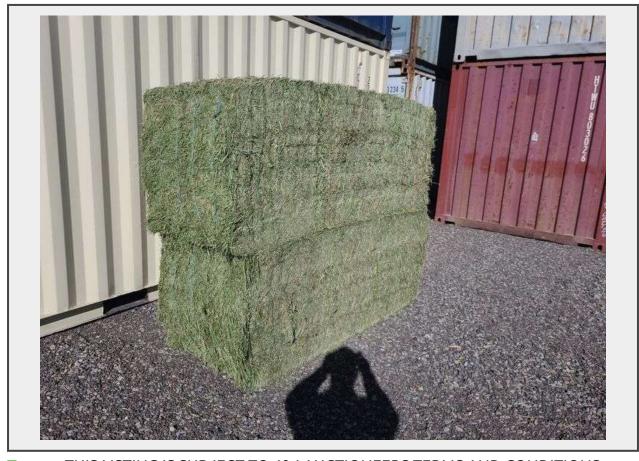

## **Sale Name:** December Albuquerque Area Truck and Equipment Auction LOT 2111 - Qty(2) 3 x 3 x 8 Bales Colorado 2nd Cut Alfalfa Hay

Terms THIS LISTING IS SUBJECT TO J&J AUCTIONEERS TERMS AND CONDITIONS, INCLUDING WITHOUT LIMITATION, THIS CATALOG IS ONLY A "GUIDE" AND MAY NOT BE ACCURATE, THAT ALL SALES ARE FINAL AND THAT BUYER IS RESPONSIBLE FOR INSPECTION OF ALL EQUIPMENT PRIOR TO BIDDING. ALL LOTS HAVE DEFICIENCIES. PHOTOS MAY SHOW MULTIPLE LOTS IN THE BACKGROUND. QUANTITIES AND LENGHTS ARE APPROXIMATE J&J AUCTIONEERS DOES NOT OFFER SHIPPING ON THIS LOT AND SUCH SHIPPING IS THE SOLE RESPONSIBILITY OF THE BUYER. THANK YOU FOR YOUR BUSINESS.

## **Description**

Average Weight 1013lbs Representative photo. Non-Specified Lots, buyer will receive next available bales out of the stack

Quantity: 1

https://auctions.jandjauction.com/