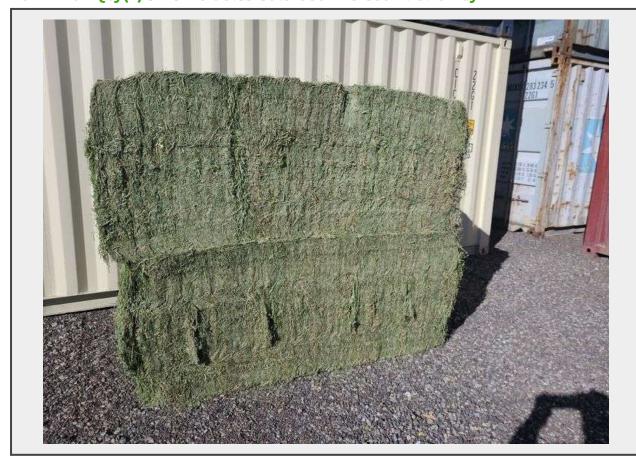

## Sale Name: December Albuquerque Area Truck and Equipment Auction LOT 2110 - Qty(2) 3 x 3 x 8 Bales Colorado 2nd Cut Alfalfa Hay

Terms THIS LISTING IS SUBJECT TO J&J AUCTIONEERS TERMS AND CONDITIONS, INCLUDING WITHOUT LIMITATION, THIS CATALOG IS ONLY A "GUIDE" AND MAY NOT BE ACCURATE, THAT ALL SALES ARE FINAL AND THAT BUYER IS RESPONSIBLE FOR INSPECTION OF ALL EQUIPMENT PRIOR TO BIDDING. ALL LOTS HAVE DEFICIENCIES. PHOTOS MAY SHOW MULTIPLE LOTS IN THE BACKGROUND. QUANTITIES AND LENGHTS ARE APPROXIMATE J&J AUCTIONEERS DOES NOT OFFER SHIPPING ON THIS LOT AND SUCH SHIPPING IS THE SOLE RESPONSIBILITY OF THE BUYER. THANK YOU FOR YOUR BUSINESS.

## **Description**

Average Weight 1013lbs Representative photo. Non-Specified Lots, buyer will receive next available bales out of the stack

Quantity: 1

https://auctions.jandjauction.com/