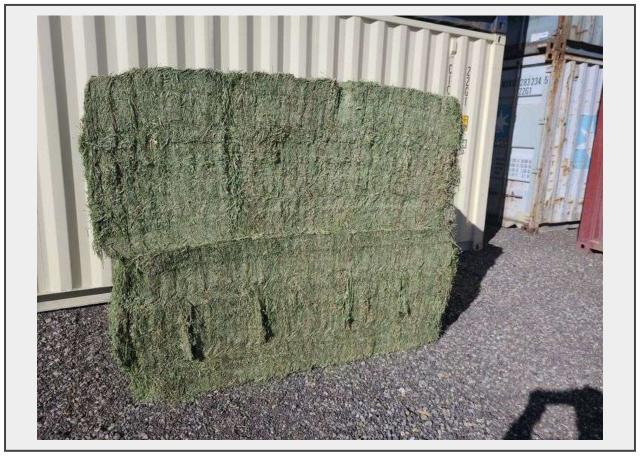

Sale Name: December Albuquerque Area Truck and Equipment Auction LOT 2109 - Qty(2) 3 x 3 x 8 Bales Colorado 2nd Cut Alfalfa Hay

**Terms** THIS LISTING IS SUBJECT TO J&J AUCTIONEERS TERMS AND CONDITIONS, INCLUDING WITHOUT LIMITATION, THIS CATALOG IS ONLY A "GUIDE" AND MAY NOT BE ACCURATE, THAT ALL SALES ARE FINAL AND THAT BUYER IS RESPONSIBLE FOR INSPECTION OF ALL EQUIPMENT PRIOR TO BIDDING. ALL LOTS HAVE DEFICIENCIES. PHOTOS MAY SHOW MULTIPLE LOTS IN THE BACKGROUND. QUANTITIES AND LENGHTS ARE APPROXIMATE J&J AUCTIONEERS DOES NOT OFFER SHIPPING ON THIS LOT AND SUCH SHIPPING IS THE SOLE RESPONSIBILITY OF THE BUYER. THANK YOU FOR YOUR BUSINESS.

## Description

Average Weight 1013lbs Representative photo. Non-Specified Lots, buyer will receive next available bales out of the stack

Quantity: 1

**J&J** Auctioneers

https://auctions.jandjauction.com/