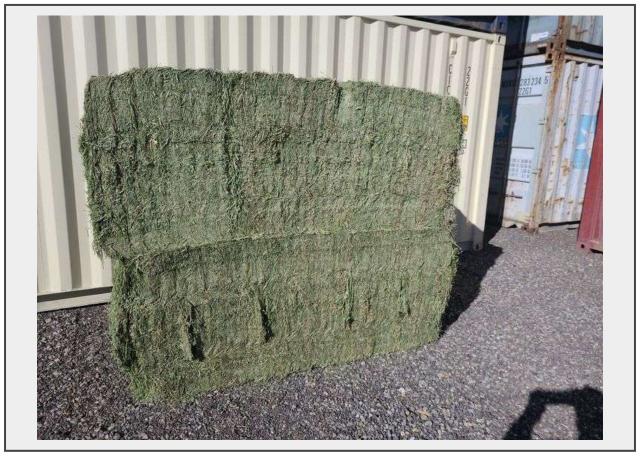

Sale Name: December Albuquerque Area Truck and Equipment Auction LOT 2106 - Qty(2) 3 x 3 x 8 Bales Colorado 2nd Cut Alfalfa Hay

**Terms** THIS LISTING IS SUBJECT TO J&J AUCTIONEERS TERMS AND CONDITIONS, INCLUDING WITHOUT LIMITATION, THIS CATALOG IS ONLY A "GUIDE" AND MAY NOT BE ACCURATE, THAT ALL SALES ARE FINAL AND THAT BUYER IS RESPONSIBLE FOR INSPECTION OF ALL EQUIPMENT PRIOR TO BIDDING. ALL LOTS HAVE DEFICIENCIES. PHOTOS MAY SHOW MULTIPLE LOTS IN THE BACKGROUND. QUANTITIES AND LENGHTS ARE APPROXIMATE J&J AUCTIONEERS DOES NOT OFFER SHIPPING ON THIS LOT AND SUCH SHIPPING IS THE SOLE RESPONSIBILITY OF THE BUYER. THANK YOU FOR YOUR BUSINESS.

## Description

Average Weight 1013lbs Representative photo. Non-Specified Lots, buyer will receive next available bales out of the stack

Quantity: 1

**J&J** Auctioneers

https://auctions.jandjauction.com/