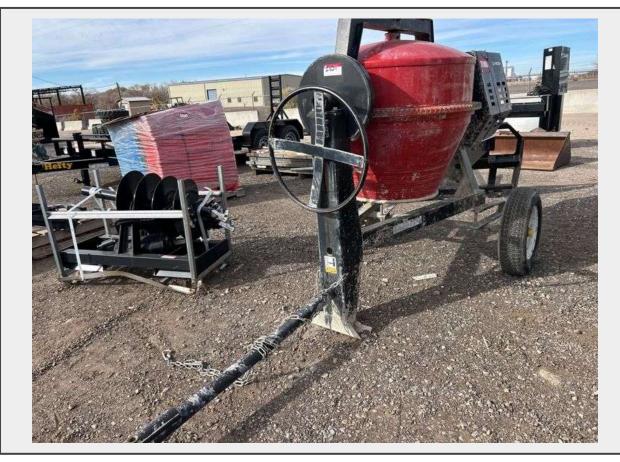

## Sale Name: December Albuquerque Area Truck and Equipment Auction

LOT 2101 - 2022 Toro CM958HS Portable Concrete Mixer

Terms THIS LISTING IS SUBJECT TO J&J AUCTIONEERS TERMS AND CONDITIONS, INCLUDING WITHOUT LIMITATION, THIS CATALOG IS ONLY A "GUIDE" AND MAY NOT BE ACCURATE, THAT ALL SALES ARE FINAL AND THAT BUYER IS RESPONSIBLE FOR INSPECTION OF ALL EQUIPMENT PRIOR TO BIDDING. ALL LOTS HAVE DEFICIENCIES. PHOTOS MAY SHOW MULTIPLE LOTS IN THE BACKGROUND. QUANTITIES AND LENGHTS ARE APPROXIMATE J&J AUCTIONEERS DOES NOT OFFER SHIPPING ON THIS LOT AND SUCH SHIPPING IS THE SOLE RESPONSIBILITY OF THE BUYER. THANK YOU FOR YOUR BUSINESS.

## **Description**

W/ 1Cyl, S/A MTD

Serial Number: 322000260, This Unit is Sold As Equipment No Title

Quantity: 1

https://auctions.jandjauction.com/