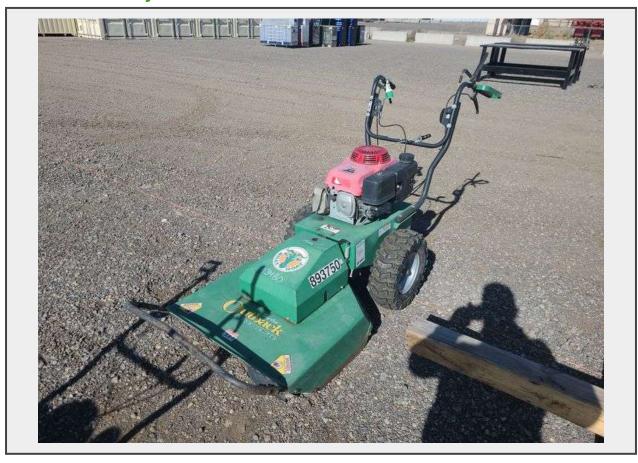

## **Sale Name:** December Albuquerque Area Truck and Equipment Auction **LOT 809 - 2016 Billy Goat BC2600HH Brush Cutter**

Terms THIS LISTING IS SUBJECT TO J&J AUCTIONEERS TERMS AND CONDITIONS, INCLUDING WITHOUT LIMITATION, THIS CATALOG IS ONLY A "GUIDE" AND MAY NOT BE ACCURATE, THAT ALL SALES ARE FINAL AND THAT BUYER IS RESPONSIBLE FOR INSPECTION OF ALL EQUIPMENT PRIOR TO BIDDING. ALL LOTS HAVE DEFICIENCIES. PHOTOS MAY SHOW MULTIPLE LOTS IN THE BACKGROUND. QUANTITIES AND LENGHTS ARE APPROXIMATE J&J AUCTIONEERS DOES NOT OFFER SHIPPING ON THIS LOT AND SUCH SHIPPING IS THE SOLE RESPONSIBILITY OF THE BUYER. THANK YOU FOR YOUR BUSINESS.

## **Description**

W/ 1cyl

**Serial Number:** 042516089

Quantity: 1

https://auctions.jandjauction.com/