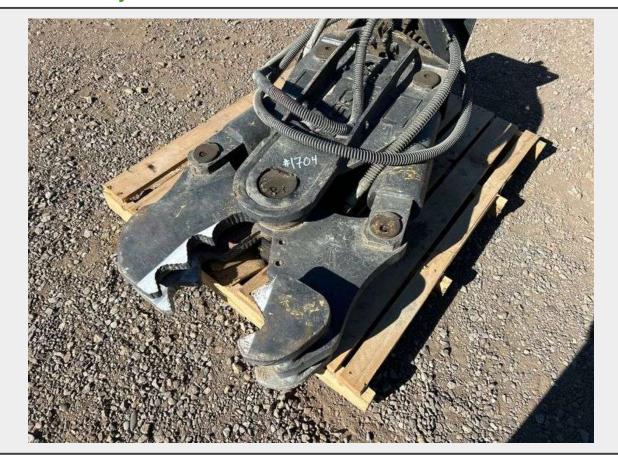

## **Sale Name:** December Albuquerque Area Truck and Equipment Auction LOT 808 - OSA Hydraulic Concrete Crusher Attachment

Terms THIS LISTING IS SUBJECT TO J&J AUCTIONEERS TERMS AND CONDITIONS, INCLUDING WITHOUT LIMITATION, THIS CATALOG IS ONLY A "GUIDE" AND MAY NOT BE ACCURATE, THAT ALL SALES ARE FINAL AND THAT BUYER IS RESPONSIBLE FOR INSPECTION OF ALL EQUIPMENT PRIOR TO BIDDING. ALL LOTS HAVE DEFICIENCIES. PHOTOS MAY SHOW MULTIPLE LOTS IN THE BACKGROUND. QUANTITIES AND LENGHTS ARE APPROXIMATE J&J AUCTIONEERS DOES NOT OFFER SHIPPING ON THIS LOT AND SUCH SHIPPING IS THE SOLE RESPONSIBILITY OF THE BUYER. THANK YOU FOR YOUR BUSINESS.

## **Description**

To Fit Excavator,
Quantity: 1

https://auctions.jandjauction.com/