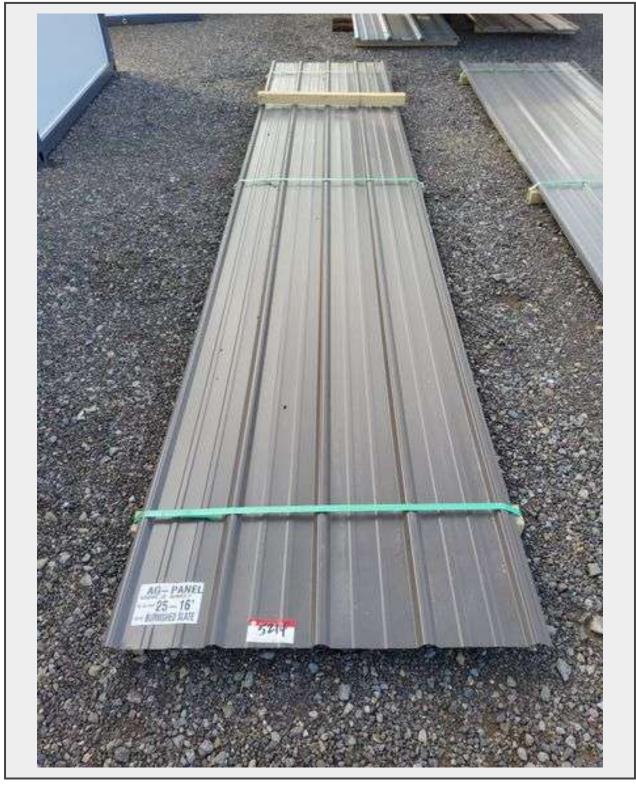

Sale Name: December Albuquerque Area Truck and Equipment Auction LOT 5214 - Qty (25) 16' 29GA AG-Panel - Burnished Slate

Terms THIS LISTING IS SUBJECT TO J&J AUCTIONEERS TERMS AND CONDITIONS, INCLUDING WITHOUT LIMITATION, THIS CATALOG IS ONLY A "GUIDE" AND MAY NOT BE ACCURATE, THAT ALL SALES ARE FINAL AND THAT BUYER IS RESPONSIBLE FOR INSPECTION OF ALL EQUIPMENT PRIOR TO BIDDING. ALL LOTS HAVE DEFICIENCIES. PHOTOS MAY SHOW MULTIPLE LOTS IN THE BACKGROUND. QUANTITIES AND LENGHTS ARE APPROXIMATE J&J AUCTIONEERS DOES NOT OFFER SHIPPING ON THIS