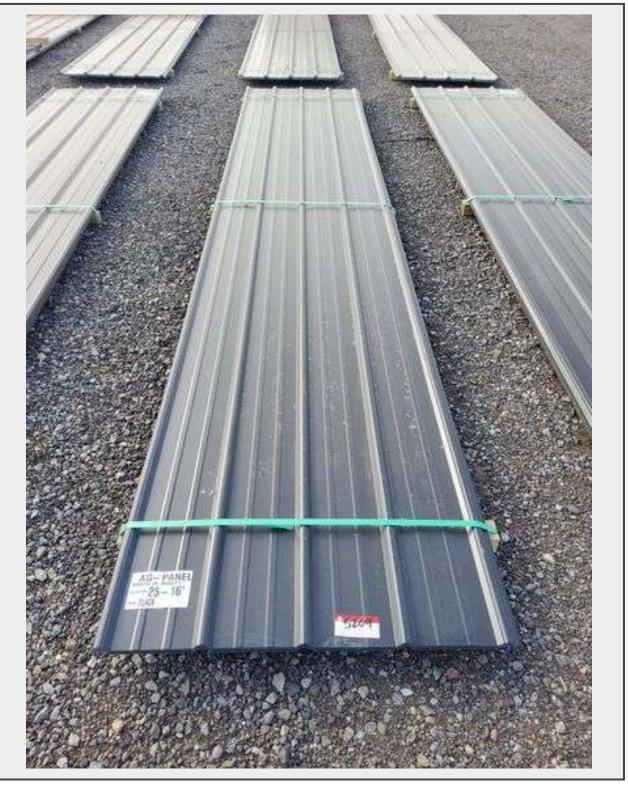

Sale Name: December Albuquerque Area Truck and Equipment Auction LOT 5209 - Qty (25) 16' 29GA AG-Panel - Black

**Terms** THIS LISTING IS SUBJECT TO J&J AUCTIONEERS TERMS AND CONDITIONS, INCLUDING WITHOUT LIMITATION, THIS CATALOG IS ONLY A "GUIDE" AND MAY NOT BE ACCURATE, THAT ALL SALES ARE FINAL AND THAT BUYER IS RESPONSIBLE FOR INSPECTION OF ALL EQUIPMENT PRIOR TO BIDDING. ALL LOTS HAVE DEFICIENCIES. PHOTOS MAY SHOW MULTIPLE LOTS IN THE BACKGROUND. QUANTITIES AND LENGHTS ARE APPROXIMATE J&J AUCTIONEERS DOES NOT OFFER SHIPPING ON THIS