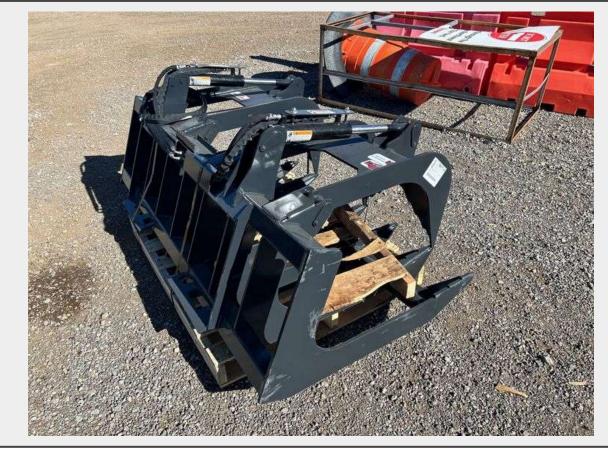

Sale Name: December Albuquerque Area Truck and Equipment Auction

LOT 5002 - Stout 66-9 Brush Grapple

## **Description**

w/ skid steer quick attach

To Fit Skid Steer Loader ,, Unused , Quantity: 1

https://auctions.jandjauction.com/