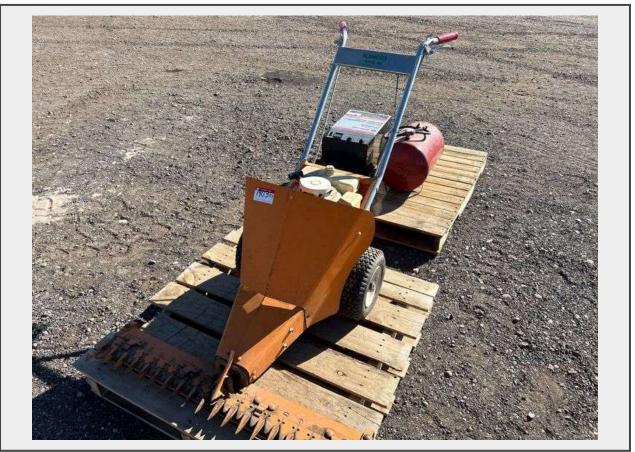

Sale Name: December Albuquerque Area Truck and Equipment Auction LOT 1903 - Kinco KMG-38 Sickle Mower

**Terms** THIS LISTING IS SUBJECT TO J&J AUCTIONEERS TERMS AND CONDITIONS, INCLUDING WITHOUT LIMITATION, THIS CATALOG IS ONLY A "GUIDE" AND MAY NOT BE ACCURATE, THAT ALL SALES ARE FINAL AND THAT BUYER IS RESPONSIBLE FOR INSPECTION OF ALL EQUIPMENT PRIOR TO BIDDING. ALL LOTS HAVE DEFICIENCIES. PHOTOS MAY SHOW MULTIPLE LOTS IN THE BACKGROUND. QUANTITIES AND LENGHTS ARE APPROXIMATE J&J AUCTIONEERS DOES NOT OFFER SHIPPING ON THIS LOT AND SUCH SHIPPING IS THE SOLE RESPONSIBILITY OF THE BUYER. THANK YOU FOR YOUR BUSINESS.

## Description

W/ 1 cyl

Quantity: 1

**J&J** Auctioneers

https://auctions.jandjauction.com/