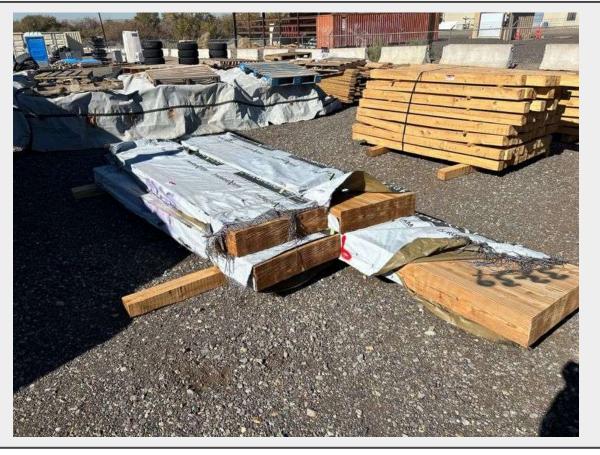

## Sale Name: December Albuquerque Area Truck and Equipment Auction

LOT 9309 - Qty (3) 6 ft Laminated Wooden Beams

Terms THIS LISTING IS SUBJECT TO J&J AUCTIONEERS TERMS AND CONDITIONS, INCLUDING WITHOUT LIMITATION, THIS CATALOG IS ONLY A "GUIDE" AND MAY NOT BE ACCURATE, THAT ALL SALES ARE FINAL AND THAT BUYER IS RESPONSIBLE FOR INSPECTION OF ALL EQUIPMENT PRIOR TO BIDDING. ALL LOTS HAVE DEFICIENCIES. PHOTOS MAY SHOW MULTIPLE LOTS IN THE BACKGROUND. QUANTITIES AND LENGHTS ARE APPROXIMATE J&J AUCTIONEERS DOES NOT OFFER SHIPPING ON THIS LOT AND SUCH SHIPPING IS THE SOLE RESPONSIBILITY OF THE BUYER. THANK YOU FOR YOUR BUSINESS.