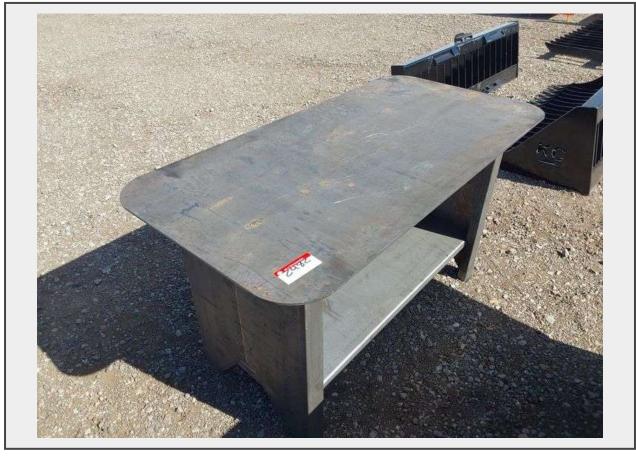

## **Sale Name:** December Albuquerque Area Truck and Equipment Auction **LOT 2482 - 30 in. X 57 in. Welding Table**

Terms THIS LISTING IS SUBJECT TO J&J AUCTIONEERS TERMS AND CONDITIONS, INCLUDING WITHOUT LIMITATION, THIS CATALOG IS ONLY A "GUIDE" AND MAY NOT BE ACCURATE, THAT ALL SALES ARE FINAL AND THAT BUYER IS RESPONSIBLE FOR INSPECTION OF ALL EQUIPMENT PRIOR TO BIDDING. ALL LOTS HAVE DEFICIENCIES. PHOTOS MAY SHOW MULTIPLE LOTS IN THE BACKGROUND. QUANTITIES AND LENGHTS ARE APPROXIMATE J&J AUCTIONEERS DOES NOT OFFER SHIPPING ON THIS LOT AND SUCH SHIPPING IS THE SOLE RESPONSIBILITY OF THE BUYER. THANK YOU FOR YOUR BUSINESS.