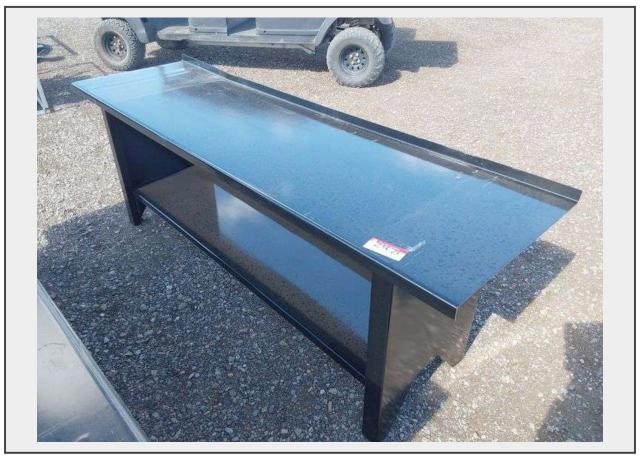

## Sale Name: December Albuquerque Area Truck and Equipment Auction

LOT 2471 - 28 in. X 90 in. KC Work Bench

Terms THIS LISTING IS SUBJECT TO J&J AUCTIONEERS TERMS AND CONDITIONS, INCLUDING WITHOUT LIMITATION, THIS CATALOG IS ONLY A "GUIDE" AND MAY NOT BE ACCURATE, THAT ALL SALES ARE FINAL AND THAT BUYER IS RESPONSIBLE FOR INSPECTION OF ALL EQUIPMENT PRIOR TO BIDDING. ALL LOTS HAVE DEFICIENCIES. PHOTOS MAY SHOW MULTIPLE LOTS IN THE BACKGROUND. QUANTITIES AND LENGHTS ARE APPROXIMATE J&J AUCTIONEERS DOES NOT OFFER SHIPPING ON THIS LOT AND SUCH SHIPPING IS THE SOLE RESPONSIBILITY OF THE BUYER. THANK YOU FOR YOUR BUSINESS.