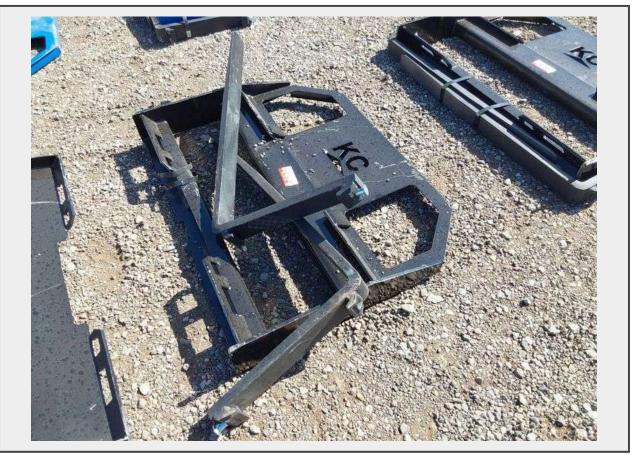

Sale Name: December Albuquerque Area Truck and Equipment Auction LOT 2436 - 45 In. Skid Steer

## Description

Fork Frame V2 W/42 in. Forks

To Fit Skid Steer Loader ,, Unused , Quantity: 1

https://auctions.jandjauction.com/