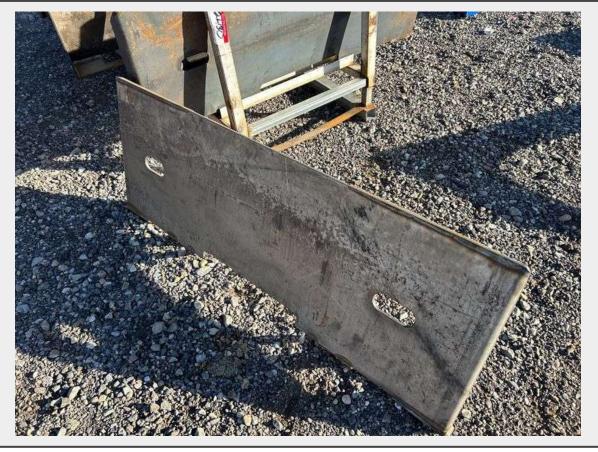

Sale Name: December Albuquerque Area Truck and Equipment Auction

LOT 2428 - Formed Skid Steer Frame

## **Description**

To Fit Skid Steer Loader ,, Unused , Quantity: 1

https://auctions.jandjauction.com/