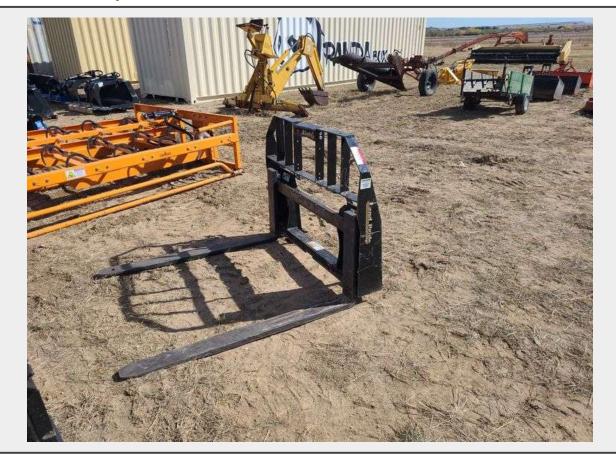

**Sale Name:** North Eastern Consignment Auction **LOT 7504 - Landpride 48" Pallet Fok Attachment** 

Terms THIS LISTING IS SUBJECT TO J&J AUCTIONEERS TERMS AND CONDITIONS, INCLUDING WITHOUT LIMITATION, THIS CATALOG IS ONLY A "GUIDE" AND MAY NOT BE ACCURATE, THAT ALL SALES ARE FINAL AND THAT BUYER IS RESPONSIBLE FOR INSPECTION OF ALL EQUIPMENT PRIOR TO BIDDING. ALL LOTS HAVE DEFICIENCIES. PHOTOS MAY SHOW MULTIPLE LOTS IN THE BACKGROUND. QUANTITIES AND LENGHTS ARE APPROXIMATE J&J AUCTIONEERS DOES NOT OFFER SHIPPING ON THIS LOT AND SUCH SHIPPING IS THE SOLE RESPONSIBILITY OF THE BUYER. THANK YOU FOR YOUR BUSINESS.

## **Description**

To Fit Skid Steer Loader, Quantity: 1

https://auctions.jandjauction.com/