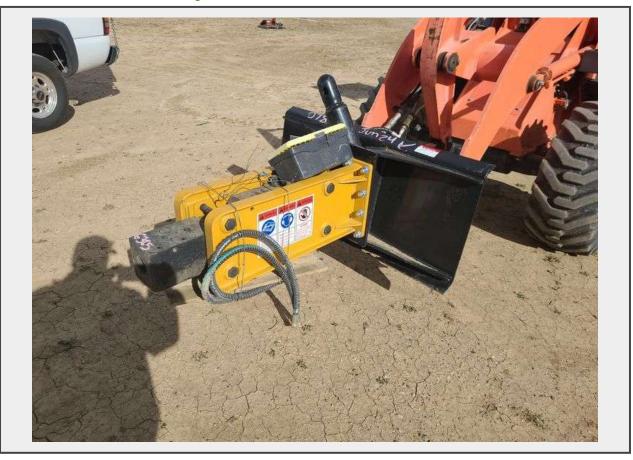

**Sale Name:** North Eastern Consignment Auction **LOT 2213 - AGROTK 680 Hyd Hammer Attachment** 

Terms THIS LISTING IS SUBJECT TO J&J AUCTIONEERS TERMS AND CONDITIONS, INCLUDING WITHOUT LIMITATION, THIS CATALOG IS ONLY A "GUIDE" AND MAY NOT BE ACCURATE, THAT ALL SALES ARE FINAL AND THAT BUYER IS RESPONSIBLE FOR INSPECTION OF ALL EQUIPMENT PRIOR TO BIDDING. ALL LOTS HAVE DEFICIENCIES. PHOTOS MAY SHOW MULTIPLE LOTS IN THE BACKGROUND. QUANTITIES AND LENGHTS ARE APPROXIMATE J&J AUCTIONEERS DOES NOT OFFER SHIPPING ON THIS LOT AND SUCH SHIPPING IS THE SOLE RESPONSIBILITY OF THE BUYER. THANK YOU FOR YOUR BUSINESS.

## **Description**

To Fit Skid Steer Loader, Quantity: 1

https://auctions.jandjauction.com/