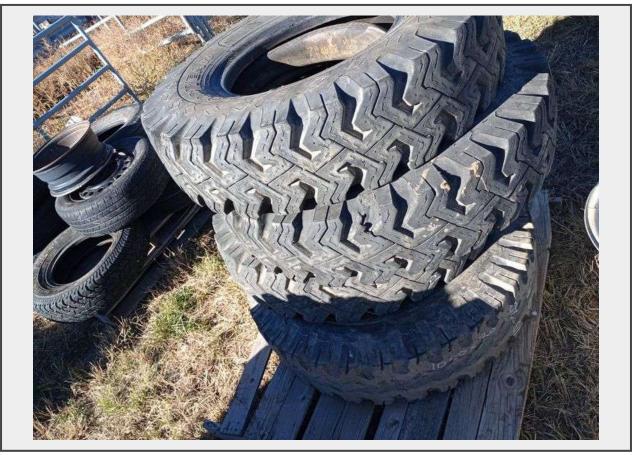

Sale Name: North Eastern Consignment Auction LOT 1305 - 10.00-20 tires

**Terms** THIS LISTING IS SUBJECT TO J&J AUCTIONEERS TERMS AND CONDITIONS, INCLUDING WITHOUT LIMITATION, THIS CATALOG IS ONLY A "GUIDE" AND MAY NOT BE ACCURATE, THAT ALL SALES ARE FINAL AND THAT BUYER IS RESPONSIBLE FOR INSPECTION OF ALL EQUIPMENT PRIOR TO BIDDING. ALL LOTS HAVE DEFICIENCIES. PHOTOS MAY SHOW MULTIPLE LOTS IN THE BACKGROUND. QUANTITIES AND LENGHTS ARE APPROXIMATE J&J AUCTIONEERS DOES NOT OFFER SHIPPING ON THIS LOT AND SUCH SHIPPING IS THE SOLE RESPONSIBILITY OF THE BUYER. THANK YOU FOR YOUR BUSINESS.