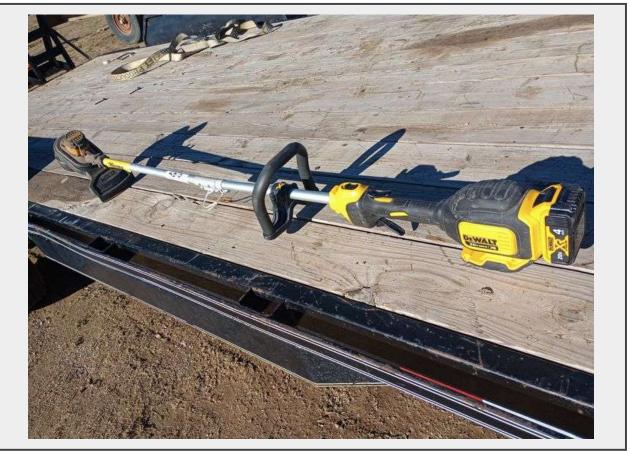

Sale Name: North Eastern Consignment Auction LOT 4010 - DeWalt 20 volt Electric Weed Whacker

**Terms** THIS LISTING IS SUBJECT TO J&J AUCTIONEERS TERMS AND CONDITIONS, INCLUDING WITHOUT LIMITATION, THIS CATALOG IS ONLY A "GUIDE" AND MAY NOT BE ACCURATE, THAT ALL SALES ARE FINAL AND THAT BUYER IS RESPONSIBLE FOR INSPECTION OF ALL EQUIPMENT PRIOR TO BIDDING. ALL LOTS HAVE DEFICIENCIES. PHOTOS MAY SHOW MULTIPLE LOTS IN THE BACKGROUND. QUANTITIES AND LENGHTS ARE APPROXIMATE J&J AUCTIONEERS DOES NOT OFFER SHIPPING ON THIS LOT AND SUCH SHIPPING IS THE SOLE RESPONSIBILITY OF THE BUYER. THANK YOU FOR YOUR BUSINESS.