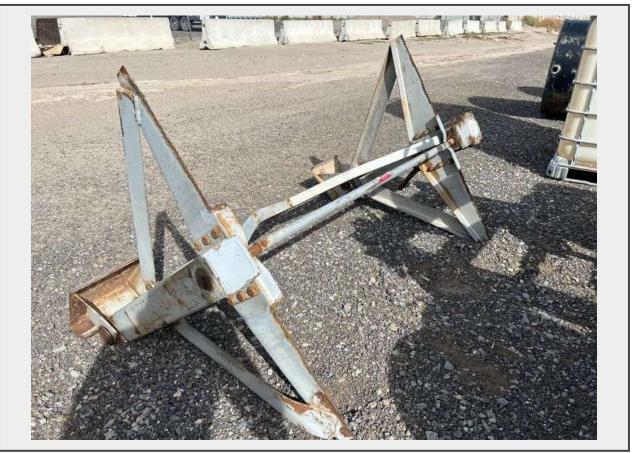

Sale Name: December Albuquerque Area Truck and Equipment Auction LOT 3808 - Landing Gear

**Terms** THIS LISTING IS SUBJECT TO J&J AUCTIONEERS TERMS AND CONDITIONS, INCLUDING WITHOUT LIMITATION, THIS CATALOG IS ONLY A "GUIDE" AND MAY NOT BE ACCURATE, THAT ALL SALES ARE FINAL AND THAT BUYER IS RESPONSIBLE FOR INSPECTION OF ALL EQUIPMENT PRIOR TO BIDDING. ALL LOTS HAVE DEFICIENCIES. PHOTOS MAY SHOW MULTIPLE LOTS IN THE BACKGROUND. QUANTITIES AND LENGHTS ARE APPROXIMATE J&J AUCTIONEERS DOES NOT OFFER SHIPPING ON THIS LOT AND SUCH SHIPPING IS THE SOLE RESPONSIBILITY OF THE BUYER. THANK YOU FOR YOUR BUSINESS.