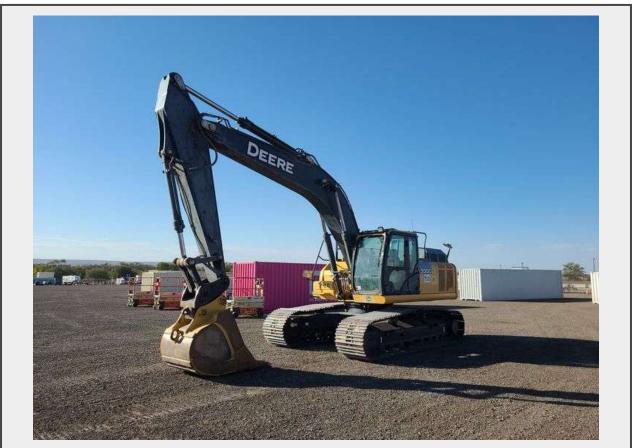

Sale Name: December Albuquerque Area Truck and Equipment Auction LOT 6001 - 2017 John Deere 300G LC Excavator

**Terms** THIS LISTING IS SUBJECT TO J&J AUCTIONEERS TERMS AND CONDITIONS, INCLUDING WITHOUT LIMITATION, THIS CATALOG IS ONLY A "GUIDE" AND MAY NOT BE ACCURATE, THAT ALL SALES ARE FINAL AND THAT BUYER IS RESPONSIBLE FOR INSPECTION OF ALL EQUIPMENT PRIOR TO BIDDING. ALL LOTS HAVE DEFICIENCIES. PHOTOS MAY SHOW MULTIPLE LOTS IN THE BACKGROUND. QUANTITIES AND LENGHTS ARE APPROXIMATE J&J AUCTIONEERS DOES NOT OFFER SHIPPING ON THIS LOT AND SUCH SHIPPING IS THE SOLE RESPONSIBILITY OF THE BUYER. THANK YOU FOR YOUR BUSINESS.

## Description

W/ HYD Q/C Coupler, Aux Hyd, A/C Cab Serial Number: 1FF300GXPHF730558, Hours Observed: 4525 Quantity: 1

https://auctions.jandjauction.com/