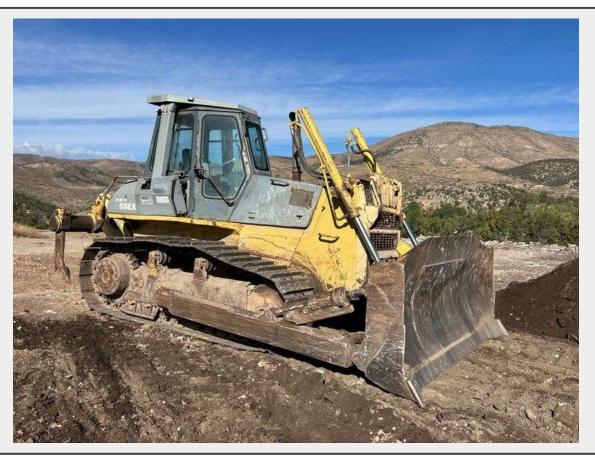

## LOT 25 - 1995 Komatsu D65EX-12 Crawler Tractor

Terms THIS LISTING IS SUBJECT TO J&J AUCTIONEERS TERMS AND CONDITIONS, INCLUDING WITHOUT LIMITATION, THIS CATALOG IS ONLY A "GUIDE" AND MAY NOT BE ACCURATE, THAT ALL SALES ARE FINAL AND THAT BUYER IS RESPONSIBLE FOR INSPECTION OF ALL EQUIPMENT PRIOR TO BIDDING. ALL LOTS HAVE DEFICIENCIES. PHOTOS MAY SHOW MULTIPLE LOTS IN THE BACKGROUND. QUANTITIES AND LENGHTS ARE APPROXIMATE J&J AUCTIONEERS DOES NOT OFFER SHIPPING ON THIS LOT AND SUCH SHIPPING IS THE SOLE RESPONSIBILITY OF THE BUYER. THANK YOU FOR YOUR BUSINESS.

## **Description**

W/ SU Dozer, Cab, M/S Ripper

Serial Number: 61213, Hours Observed: 11623

Quantity: 1

https://auctions.jandjauction.com/