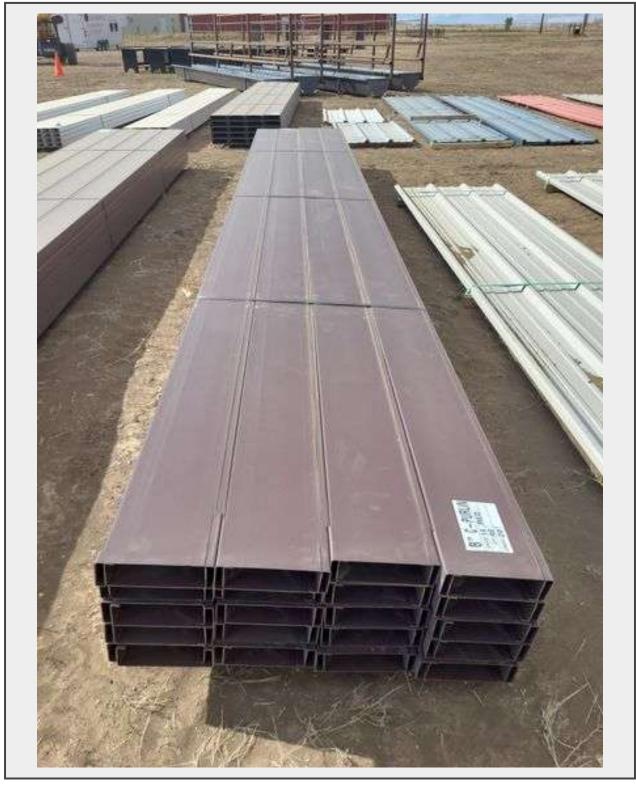

## LOT 3147 - Qty (40) 8"X2-1/2"X20' 14GA RED CEE PURLIN

Terms THIS LISTING IS SUBJECT TO J&J AUCTIONEERS TERMS AND CONDITIONS, INCLUDING WITHOUT LIMITATION, THIS CATALOG IS ONLY A "GUIDE" AND MAY NOT BE ACCURATE, THAT ALL SALES ARE FINAL AND THAT BUYER IS RESPONSIBLE FOR INSPECTION OF ALL EQUIPMENT PRIOR TO BIDDING. ALL LOTS HAVE DEFICIENCIES. PHOTOS MAY SHOW MULTIPLE LOTS IN THE BACKGROUND. QUANTITIES AND LENGHTS ARE APPROXIMATE J&J AUCTIONEERS DOES NOT OFFER SHIPPING ON THIS