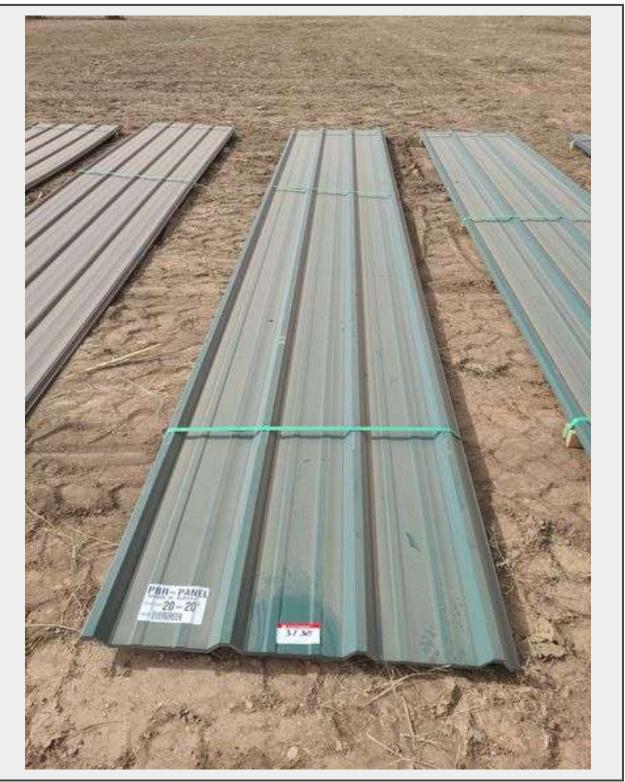

Sale Name: North Eastern Consignment Auction LOT 3130 - Qty (20) 20 ft 26GA PBR Panel- Evergreen

**Terms** THIS LISTING IS SUBJECT TO J&J AUCTIONEERS TERMS AND CONDITIONS, INCLUDING WITHOUT LIMITATION, THIS CATALOG IS ONLY A "GUIDE" AND MAY NOT BE ACCURATE, THAT ALL SALES ARE FINAL AND THAT BUYER IS RESPONSIBLE FOR INSPECTION OF ALL EQUIPMENT PRIOR TO BIDDING. ALL LOTS HAVE DEFICIENCIES. PHOTOS MAY SHOW MULTIPLE LOTS IN THE BACKGROUND. QUANTITIES AND LENGHTS ARE APPROXIMATE J&J AUCTIONEERS DOES NOT OFFER SHIPPING ON THIS LOT AND SUCH SHIPPING IS THE SOLE RESPONSIBILITY OF THE BUYER. THANK YOU FOR YOUR BUSINESS.