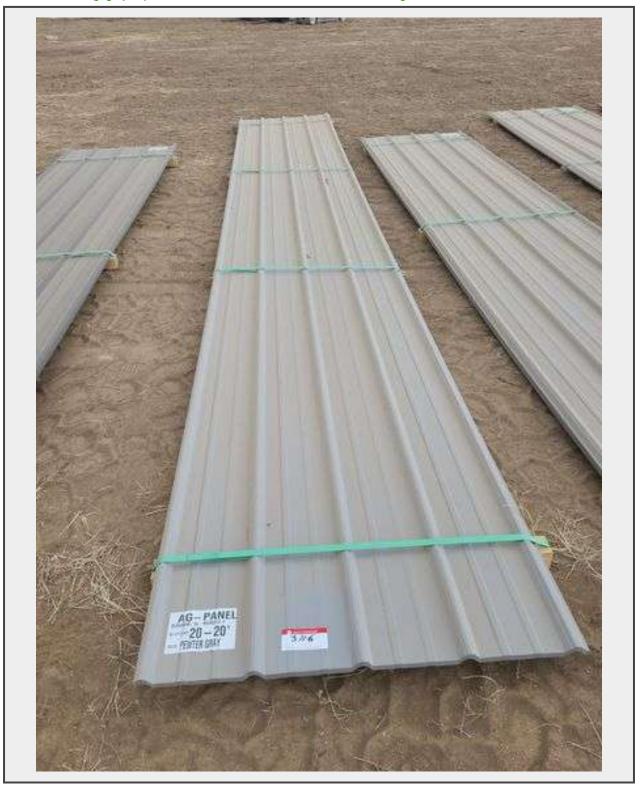

Sale Name: North Eastern Consignment Auction

LOT 3116 - Qty (20) 20 ft 26GA AG Panel- Pewter Gray

Terms THIS LISTING IS SUBJECT TO J&J AUCTIONEERS TERMS AND CONDITIONS, INCLUDING WITHOUT LIMITATION, THIS CATALOG IS ONLY A "GUIDE" AND MAY NOT BE ACCURATE, THAT ALL SALES ARE FINAL AND THAT BUYER IS RESPONSIBLE FOR INSPECTION OF ALL EQUIPMENT PRIOR TO BIDDING. ALL LOTS HAVE DEFICIENCIES. PHOTOS MAY SHOW MULTIPLE LOTS IN THE BACKGROUND. QUANTITIES AND LENGHTS ARE APPROXIMATE J&J AUCTIONEERS DOES NOT OFFER SHIPPING ON THIS