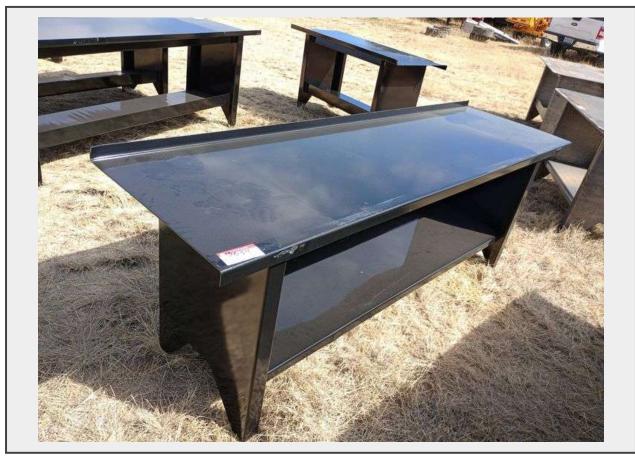

Sale Name: North Eastern Consignment Auction

LOT 3054 - 28 in x 90 in KC Work Bench

Terms THIS LISTING IS SUBJECT TO J&J AUCTIONEERS TERMS AND CONDITIONS, INCLUDING WITHOUT LIMITATION, THIS CATALOG IS ONLY A "GUIDE" AND MAY NOT BE ACCURATE, THAT ALL SALES ARE FINAL AND THAT BUYER IS RESPONSIBLE FOR INSPECTION OF ALL EQUIPMENT PRIOR TO BIDDING. ALL LOTS HAVE DEFICIENCIES. PHOTOS MAY SHOW MULTIPLE LOTS IN THE BACKGROUND. QUANTITIES AND LENGHTS ARE APPROXIMATE J&J AUCTIONEERS DOES NOT OFFER SHIPPING ON THIS LOT AND SUCH SHIPPING IS THE SOLE RESPONSIBILITY OF THE BUYER. THANK YOU FOR YOUR BUSINESS.