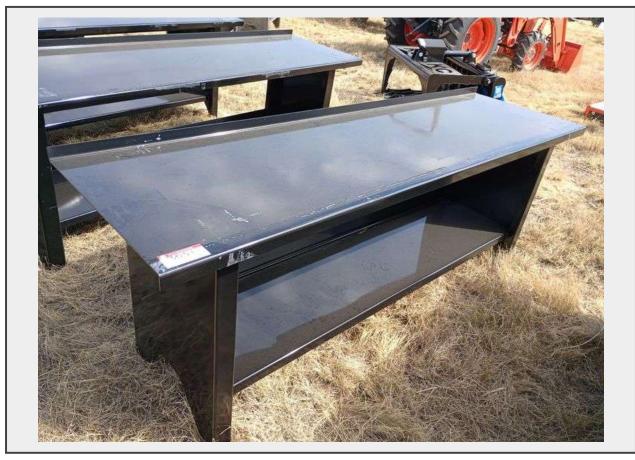

Sale Name: North Eastern Consignment Auction

LOT 3051 - 28 in x 90 in KC Work Bench

Terms THIS LISTING IS SUBJECT TO J&J AUCTIONEERS TERMS AND CONDITIONS, INCLUDING WITHOUT LIMITATION, THIS CATALOG IS ONLY A "GUIDE" AND MAY NOT BE ACCURATE, THAT ALL SALES ARE FINAL AND THAT BUYER IS RESPONSIBLE FOR INSPECTION OF ALL EQUIPMENT PRIOR TO BIDDING. ALL LOTS HAVE DEFICIENCIES. PHOTOS MAY SHOW MULTIPLE LOTS IN THE BACKGROUND. QUANTITIES AND LENGHTS ARE APPROXIMATE J&J AUCTIONEERS DOES NOT OFFER SHIPPING ON THIS LOT AND SUCH SHIPPING IS THE SOLE RESPONSIBILITY OF THE BUYER. THANK YOU FOR YOUR BUSINESS.