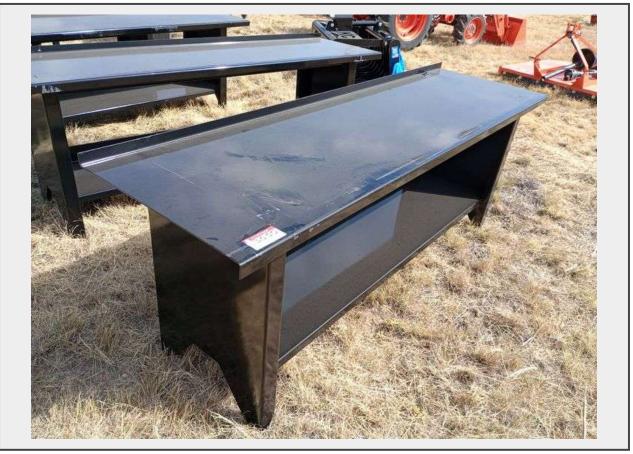

Sale Name: North Eastern Consignment Auction LOT 3050 - 28 in x 90 in KC Work Bench

**Terms** THIS LISTING IS SUBJECT TO J&J AUCTIONEERS TERMS AND CONDITIONS, INCLUDING WITHOUT LIMITATION, THIS CATALOG IS ONLY A "GUIDE" AND MAY NOT BE ACCURATE, THAT ALL SALES ARE FINAL AND THAT BUYER IS RESPONSIBLE FOR INSPECTION OF ALL EQUIPMENT PRIOR TO BIDDING. ALL LOTS HAVE DEFICIENCIES. PHOTOS MAY SHOW MULTIPLE LOTS IN THE BACKGROUND. QUANTITIES AND LENGHTS ARE APPROXIMATE J&J AUCTIONEERS DOES NOT OFFER SHIPPING ON THIS LOT AND SUCH SHIPPING IS THE SOLE RESPONSIBILITY OF THE BUYER. THANK YOU FOR YOUR BUSINESS.