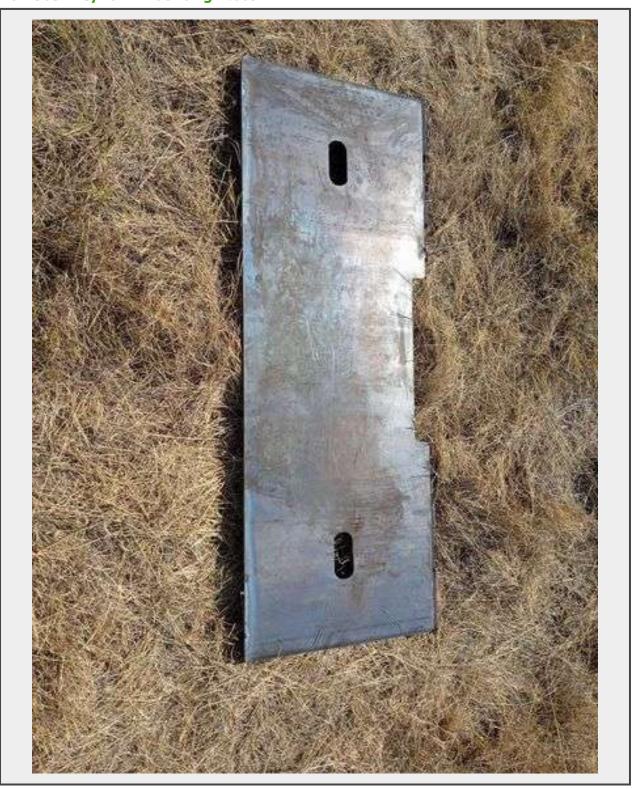

Sale Name: North Eastern Consignment Auction

LOT 3034 - 5/16 in Mounting Plate

Unused,

Terms THIS LISTING IS SUBJECT TO J&J AUCTIONEERS TERMS AND CONDITIONS, INCLUDING WITHOUT LIMITATION, THIS CATALOG IS ONLY A "GUIDE" AND MAY NOT BE ACCURATE, THAT ALL SALES ARE FINAL AND THAT BUYER IS RESPONSIBLE FOR INSPECTION OF ALL EQUIPMENT PRIOR TO BIDDING. ALL LOTS HAVE DEFICIENCIES. PHOTOS MAY SHOW MULTIPLE LOTS IN THE BACKGROUND. QUANTITIES AND LENGHTS ARE APPROXIMATE J&J AUCTIONEERS DOES NOT OFFER SHIPPING ON THIS

## **Description**

To Fit Skid Steer Loader ,, Unused , Quantity: 1

https://auctions.jandjauction.com/