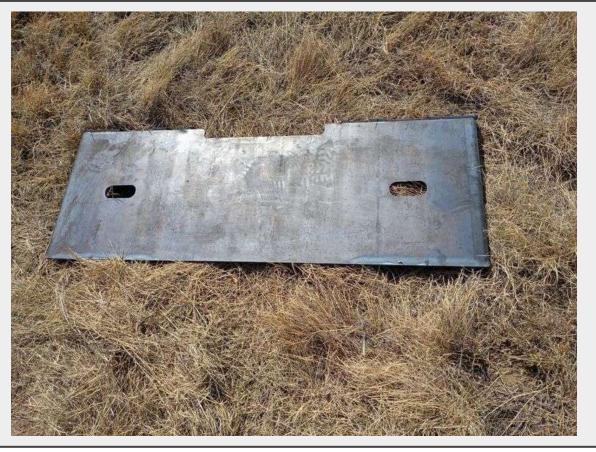

Sale Name: North Eastern Consignment Auction

LOT 3028 - 5/16 in Mounting Plate

## **Description**

To Fit Skid Steer Loader ,, Unused , Quantity: 1

https://auctions.jandjauction.com/