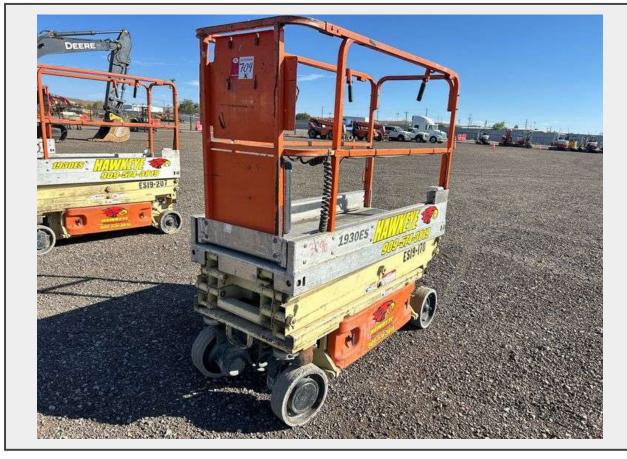

## Sale Name: December Albuquerque Area Truck and Equipment Auction

LOT 704 - 2007JLG 1930 ES Scissor Lift

Terms THIS LISTING IS SUBJECT TO J&J AUCTIONEERS TERMS AND CONDITIONS, INCLUDING WITHOUT LIMITATION, THIS CATALOG IS ONLY A "GUIDE" AND MAY NOT BE ACCURATE, THAT ALL SALES ARE FINAL AND THAT BUYER IS RESPONSIBLE FOR INSPECTION OF ALL EQUIPMENT PRIOR TO BIDDING. ALL LOTS HAVE DEFICIENCIES. PHOTOS MAY SHOW MULTIPLE LOTS IN THE BACKGROUND. QUANTITIES AND LENGHTS ARE APPROXIMATE J&J AUCTIONEERS DOES NOT OFFER SHIPPING ON THIS LOT AND SUCH SHIPPING IS THE SOLE RESPONSIBILITY OF THE BUYER. THANK YOU FOR YOUR BUSINESS.

## **Description**

W/ powered platform. Platform height 19' 4X4

**Hours Observed:** 681

Quantity: 1

https://auctions.jandjauction.com/