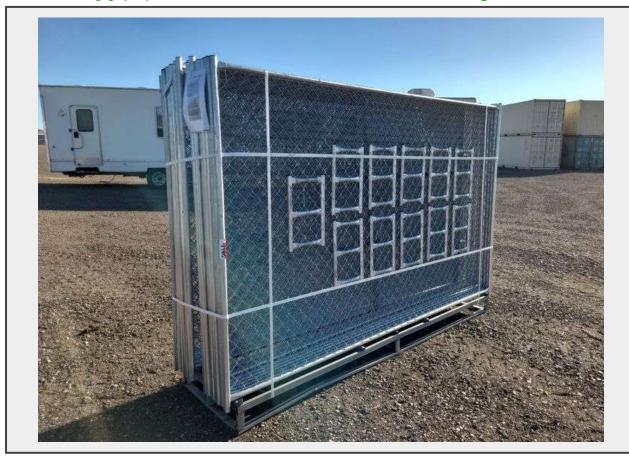

## **Sale Name:** December Albuquerque Area Truck and Equipment Auction LOT 4485 - Qty (20) 2024 6 x 10ft Portable Construction Fencing

Terms THIS LISTING IS SUBJECT TO J&J AUCTIONEERS TERMS AND CONDITIONS, INCLUDING WITHOUT LIMITATION, THIS CATALOG IS ONLY A "GUIDE" AND MAY NOT BE ACCURATE, THAT ALL SALES ARE FINAL AND THAT BUYER IS RESPONSIBLE FOR INSPECTION OF ALL EQUIPMENT PRIOR TO BIDDING. ALL LOTS HAVE DEFICIENCIES. PHOTOS MAY SHOW MULTIPLE LOTS IN THE BACKGROUND. QUANTITIES AND LENGHTS ARE APPROXIMATE J&J AUCTIONEERS DOES NOT OFFER SHIPPING ON THIS LOT AND SUCH SHIPPING IS THE SOLE RESPONSIBILITY OF THE BUYER. THANK YOU FOR YOUR BUSINESS.