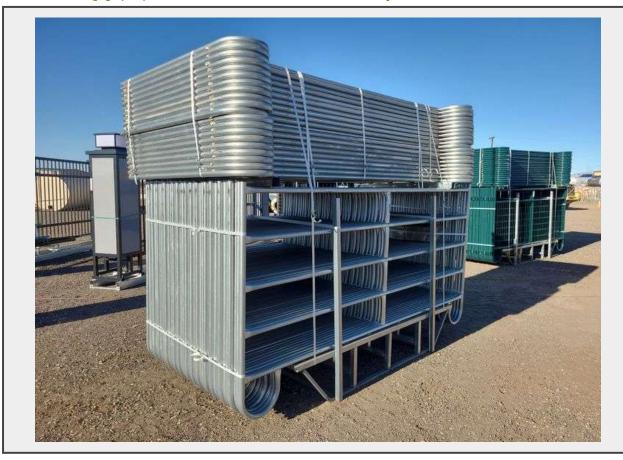

## Sale Name: December Albuquerque Area Truck and Equipment Auction LOT 4482 - Qty (56) 2024 10ft Powder Coated Sheep Corral Panels

Terms THIS LISTING IS SUBJECT TO J&J AUCTIONEERS TERMS AND CONDITIONS, INCLUDING WITHOUT LIMITATION, THIS CATALOG IS ONLY A "GUIDE" AND MAY NOT BE ACCURATE, THAT ALL SALES ARE FINAL AND THAT BUYER IS RESPONSIBLE FOR INSPECTION OF ALL EQUIPMENT PRIOR TO BIDDING. ALL LOTS HAVE DEFICIENCIES. PHOTOS MAY SHOW MULTIPLE LOTS IN THE BACKGROUND. QUANTITIES AND LENGHTS ARE APPROXIMATE J&J AUCTIONEERS DOES NOT OFFER SHIPPING ON THIS LOT AND SUCH SHIPPING IS THE SOLE RESPONSIBILITY OF THE BUYER. THANK YOU FOR YOUR BUSINESS.