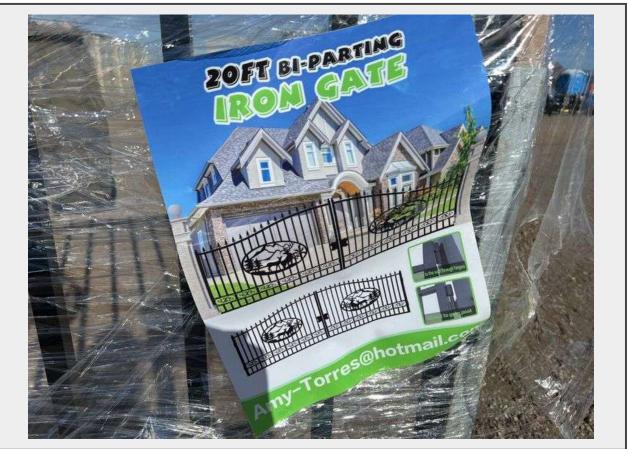

Sale Name: December Albuquerque Area Truck and Equipment Auction LOT 4475 - 2024 Greatbear 20ft Bi-Parting Wrought Iron Gate

**Terms** THIS LISTING IS SUBJECT TO J&J AUCTIONEERS TERMS AND CONDITIONS, INCLUDING WITHOUT LIMITATION, THIS CATALOG IS ONLY A "GUIDE" AND MAY NOT BE ACCURATE, THAT ALL SALES ARE FINAL AND THAT BUYER IS RESPONSIBLE FOR INSPECTION OF ALL EQUIPMENT PRIOR TO BIDDING. ALL LOTS HAVE DEFICIENCIES. PHOTOS MAY SHOW MULTIPLE LOTS IN THE BACKGROUND. QUANTITIES AND LENGHTS ARE APPROXIMATE J&J AUCTIONEERS DOES NOT OFFER SHIPPING ON THIS LOT AND SUCH SHIPPING IS THE SOLE RESPONSIBILITY OF THE BUYER. THANK YOU FOR YOUR BUSINESS.

## Description

artwork Deer in the middle

Quantity: 1

**J&J** Auctioneers

https://auctions.jandjauction.com/