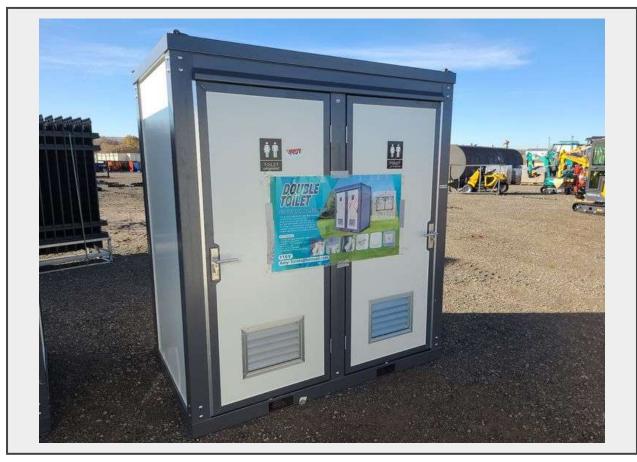

## **Sale Name:** December Albuquerque Area Truck and Equipment Auction LOT 4467 - 2024 110V Portable Toilets With Double Closetools

Terms THIS LISTING IS SUBJECT TO J&J AUCTIONEERS TERMS AND CONDITIONS, INCLUDING WITHOUT LIMITATION, THIS CATALOG IS ONLY A "GUIDE" AND MAY NOT BE ACCURATE, THAT ALL SALES ARE FINAL AND THAT BUYER IS RESPONSIBLE FOR INSPECTION OF ALL EQUIPMENT PRIOR TO BIDDING. ALL LOTS HAVE DEFICIENCIES. PHOTOS MAY SHOW MULTIPLE LOTS IN THE BACKGROUND. QUANTITIES AND LENGHTS ARE APPROXIMATE J&J AUCTIONEERS DOES NOT OFFER SHIPPING ON THIS LOT AND SUCH SHIPPING IS THE SOLE RESPONSIBILITY OF THE BUYER. THANK YOU FOR YOUR BUSINESS.