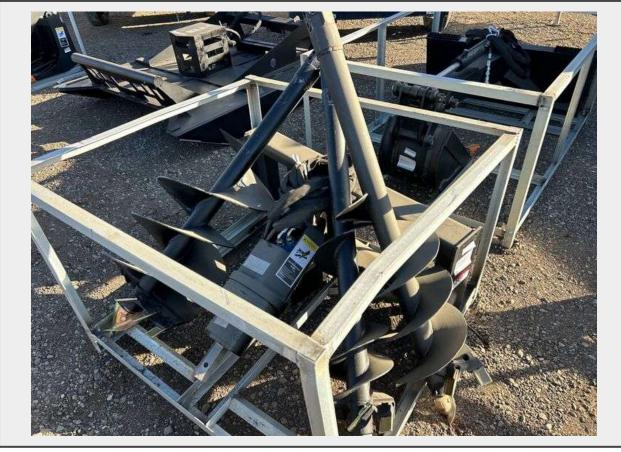

Sale Name: December Albuquerque Area Truck and Equipment Auction

LOT 4462 - 2024 Greatbear Auger Drive Attachment

## **Description**

w/3 bits

To Fit Skid Steer Loader ,, Unused , Quantity: 1

https://auctions.jandjauction.com/