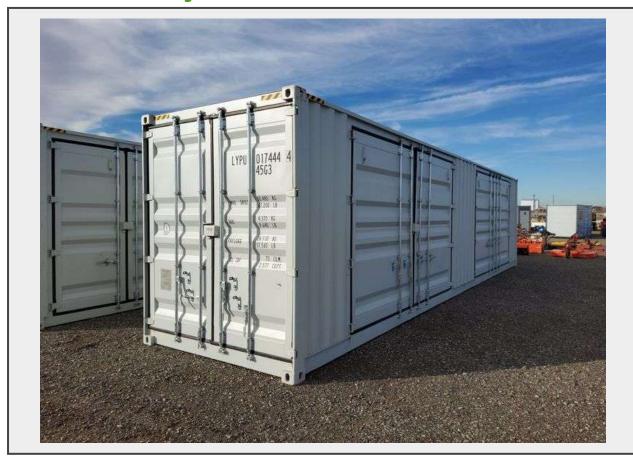

Sale Name: December Albuquerque Area Truck and Equipment Auction

LOT 4427 - 2024 40ft High Cube Multi Door Container

Terms THIS LISTING IS SUBJECT TO J&J AUCTIONEERS TERMS AND CONDITIONS, INCLUDING WITHOUT LIMITATION, THIS CATALOG IS ONLY A "GUIDE" AND MAY NOT BE ACCURATE, THAT ALL SALES ARE FINAL AND THAT BUYER IS RESPONSIBLE FOR INSPECTION OF ALL EQUIPMENT PRIOR TO BIDDING. ALL LOTS HAVE DEFICIENCIES. PHOTOS MAY SHOW MULTIPLE LOTS IN THE BACKGROUND. QUANTITIES AND LENGHTS ARE APPROXIMATE J&J AUCTIONEERS DOES NOT OFFER SHIPPING ON THIS LOT AND SUCH SHIPPING IS THE SOLE RESPONSIBILITY OF THE BUYER. THANK YOU FOR YOUR BUSINESS.

## **Description**

Delivery is available for this lot please text 505-750-4817 for a quote.

LYPU0174444

Quantity: 1

https://auctions.jandjauction.com/