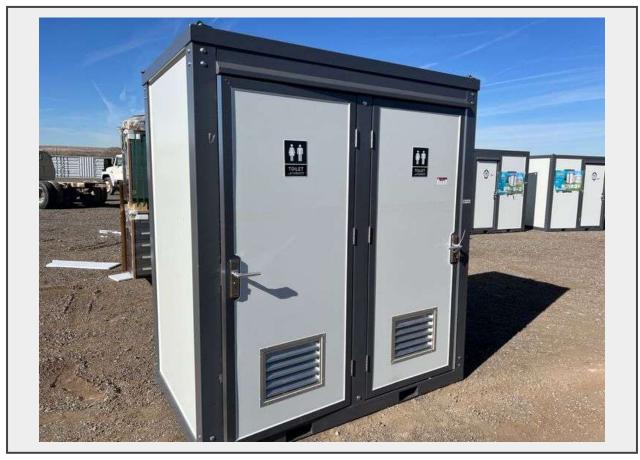

## Sale Name: December Albuquerque Area Truck and Equipment Auction

LOT 4419 - 2024 110V Portable Toilet With Double Closetools

Terms THIS LISTING IS SUBJECT TO J&J AUCTIONEERS TERMS AND CONDITIONS, INCLUDING WITHOUT LIMITATION, THIS CATALOG IS ONLY A "GUIDE" AND MAY NOT BE ACCURATE, THAT ALL SALES ARE FINAL AND THAT BUYER IS RESPONSIBLE FOR INSPECTION OF ALL EQUIPMENT PRIOR TO BIDDING. ALL LOTS HAVE DEFICIENCIES. PHOTOS MAY SHOW MULTIPLE LOTS IN THE BACKGROUND. QUANTITIES AND LENGHTS ARE APPROXIMATE J&J AUCTIONEERS DOES NOT OFFER SHIPPING ON THIS LOT AND SUCH SHIPPING IS THE SOLE RESPONSIBILITY OF THE BUYER. THANK YOU FOR YOUR BUSINESS.