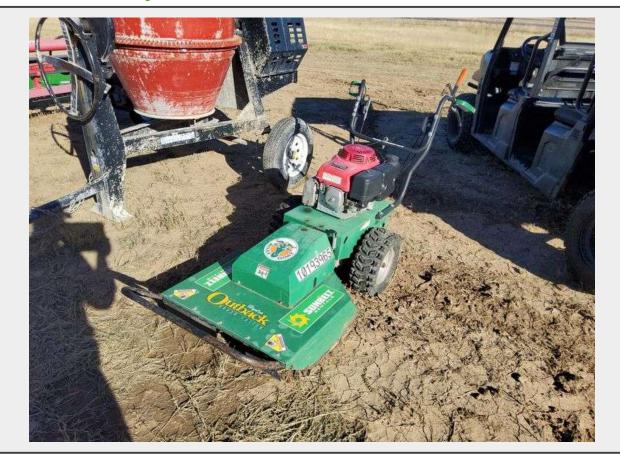

Sale Name: North Eastern Consignment Auction
LOT 2126 - 2019 Billy Goat BC2600HH Brush Cutter

Terms THIS LISTING IS SUBJECT TO J&J AUCTIONEERS TERMS AND CONDITIONS, INCLUDING WITHOUT LIMITATION, THIS CATALOG IS ONLY A "GUIDE" AND MAY NOT BE ACCURATE, THAT ALL SALES ARE FINAL AND THAT BUYER IS RESPONSIBLE FOR INSPECTION OF ALL EQUIPMENT PRIOR TO BIDDING. ALL LOTS HAVE DEFICIENCIES. PHOTOS MAY SHOW MULTIPLE LOTS IN THE BACKGROUND. QUANTITIES AND LENGHTS ARE APPROXIMATE J&J AUCTIONEERS DOES NOT OFFER SHIPPING ON THIS LOT AND SUCH SHIPPING IS THE SOLE RESPONSIBILITY OF THE BUYER. THANK YOU FOR YOUR BUSINESS.

## **Description**

W/1Cyl

**Serial Number:** 052019030

Quantity: 1

https://auctions.jandjauction.com/