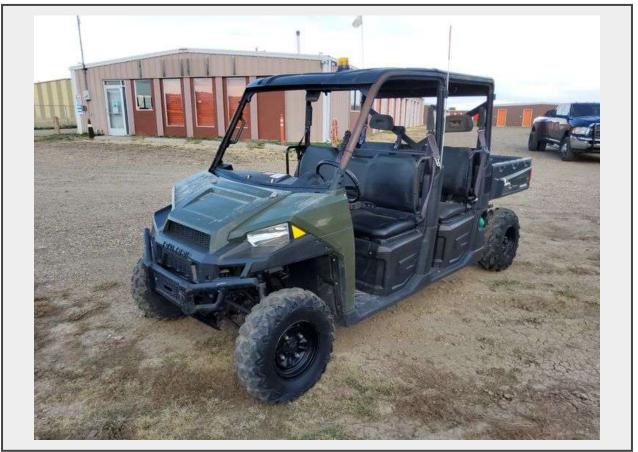

Sale Name: North Eastern Consignment Auction LOT 1003 - 2018 Polaris Ranger Crew Diesel 4X4 UTV

**Terms** THIS LISTING IS SUBJECT TO J&J AUCTIONEERS TERMS AND CONDITIONS, INCLUDING WITHOUT LIMITATION, THIS CATALOG IS ONLY A "GUIDE" AND MAY NOT BE ACCURATE, THAT ALL SALES ARE FINAL AND THAT BUYER IS RESPONSIBLE FOR INSPECTION OF ALL EQUIPMENT PRIOR TO BIDDING. ALL LOTS HAVE DEFICIENCIES. PHOTOS MAY SHOW MULTIPLE LOTS IN THE BACKGROUND. QUANTITIES AND LENGHTS ARE APPROXIMATE J&J AUCTIONEERS DOES NOT OFFER SHIPPING ON THIS LOT AND SUCH SHIPPING IS THE SOLE RESPONSIBILITY OF THE BUYER. THANK YOU FOR YOUR BUSINESS.

## Description

W/ 3Cyl Diesel, Tilt Bed

**Vin#:** 4XARUAD19J855943, **Hours Observed:** 1316, This Unit is Sold As Equipment No Title

Quantity: 1

**J&J** Auctioneers

https://auctions.jandjauction.com/