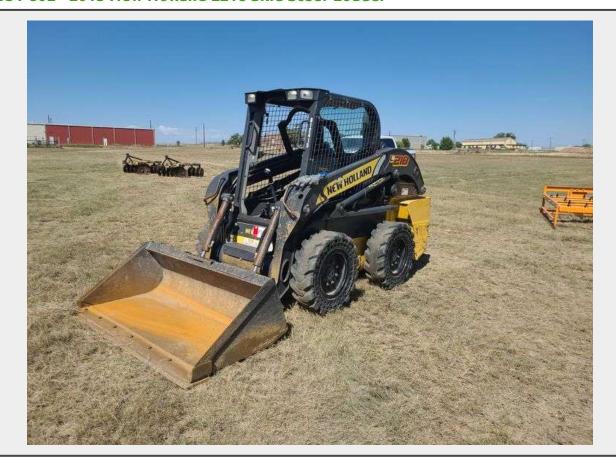

Sale Name: North Eastern Consignment Auction

LOT 802 - 2015 New Holland L218 Skid Steer Loader

Terms THIS LISTING IS SUBJECT TO J&J AUCTIONEERS TERMS AND CONDITIONS, INCLUDING WITHOUT LIMITATION, THIS CATALOG IS ONLY A "GUIDE" AND MAY NOT BE ACCURATE, THAT ALL SALES ARE FINAL AND THAT BUYER IS RESPONSIBLE FOR INSPECTION OF ALL EQUIPMENT PRIOR TO BIDDING. ALL LOTS HAVE DEFICIENCIES. PHOTOS MAY SHOW MULTIPLE LOTS IN THE BACKGROUND. QUANTITIES AND LENGHTS ARE APPROXIMATE J&J AUCTIONEERS DOES NOT OFFER SHIPPING ON THIS LOT AND SUCH SHIPPING IS THE SOLE RESPONSIBILITY OF THE BUYER. THANK YOU FOR YOUR BUSINESS.

## **Description**

W/ Q/C Bkt, AUX HYD

Serial Number: NJM444770, Hours Observed: 1587

Quantity: 1

https://auctions.jandjauction.com/