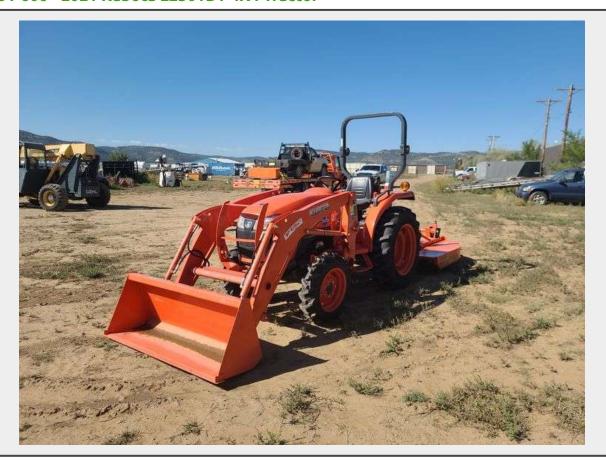

Sale Name: North Eastern Consignment Auction
LOT 606 - 2021 Kubota L2501DT 4X4 Tractor

Terms THIS LISTING IS SUBJECT TO J&J AUCTIONEERS TERMS AND CONDITIONS, INCLUDING WITHOUT LIMITATION, THIS CATALOG IS ONLY A "GUIDE" AND MAY NOT BE ACCURATE, THAT ALL SALES ARE FINAL AND THAT BUYER IS RESPONSIBLE FOR INSPECTION OF ALL EQUIPMENT PRIOR TO BIDDING. ALL LOTS HAVE DEFICIENCIES. PHOTOS MAY SHOW MULTIPLE LOTS IN THE BACKGROUND. QUANTITIES AND LENGHTS ARE APPROXIMATE J&J AUCTIONEERS DOES NOT OFFER SHIPPING ON THIS LOT AND SUCH SHIPPING IS THE SOLE RESPONSIBILITY OF THE BUYER. THANK YOU FOR YOUR BUSINESS.

## **Description**

W/Loader, 3PT, PTO

Serial Number: KBUL6DDRVM8KC5798, Hours Observed: 27

Quantity: 1

https://auctions.jandjauction.com/