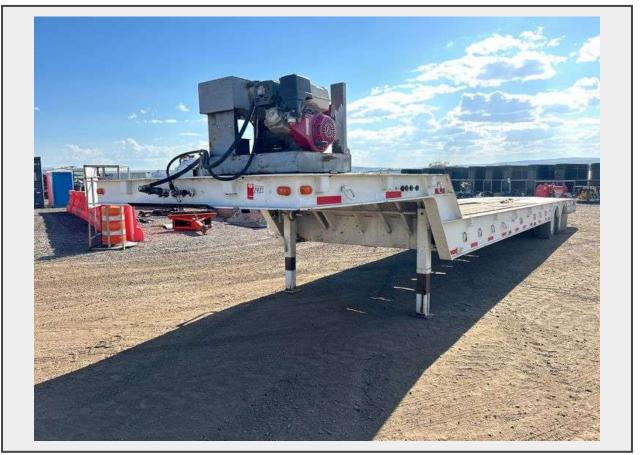

Sale Name: September 21st Regional Online Equipment Auction LOT 2422 - 1986 Trail Eze 48ft T/A Equipment Trailer - Albuquerque NM

**Off Site Loadout Hours** 09/22/24 9:00 AM and Ends 09/27/24 4:00 PM by appointment

## Description

W/ Hyd power unit, winch, hyd dovetail Title In Transit

Quantity: 1

https://auctions.jandjauction.com/